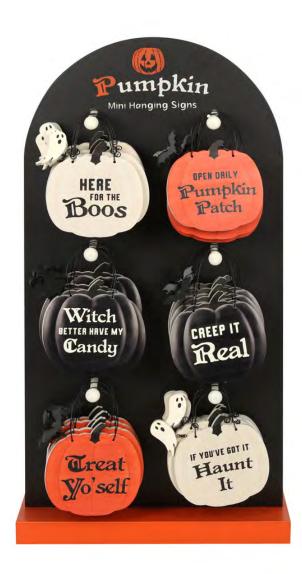

### **Product Description**

Stock up on wholesale Halloween goodies with these spooktacular pumpkin shaped signs. The set of 36 small hanging signsincludes six unique designs each featuring one of the sayings below: 'Here for the Boos''Open Daily, Pumpkin Patch''Witch Better Have My Candy''Creep It Real''Treat Yo'self''If You've Got It, Haunt It'Designed by Something Different and part of the Trick or Treat range of Halloween gifts and home decor.

The product is manufactured in China

**Product Dimensions:** 

H: 44.5cm x W: 23.5cm x D: 8cm

**Product Weight:** 

1601g

**Product Materials:** 

MDF

**Packaging Materials:** 